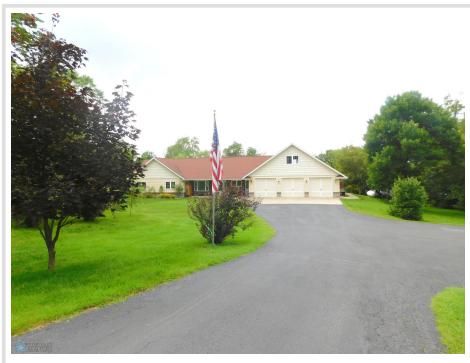

MLS 6706708 Lake Home

\$824,900

2,268 sq ft 3 bedrooms 2 baths

16966 Stakke Lake Road Lake Park MN 56554

Waterfront: Stakke

Status: Active

## **Description:**

Peace and quiet with 2.5 acres on Stakke Lake. 369 feet of frontage with a private setting. 3 Bedroom, 2 bath home with a 3 car attached garage. In floor heat, large living room and spacious kitchen are just a few highlights. Huge family room above the garage can be used for entertaining or a theater room. The outdoor patio is super large and overlooks the lake where you can enjoy sunsets year round. Outside is a 32 X 40 heated shop. Great for storing all your lake toys. Stakke lake is private lake and good fishing lake. Well maintained paradise within 40 miles of F/M. Just a great place to get away from it all.