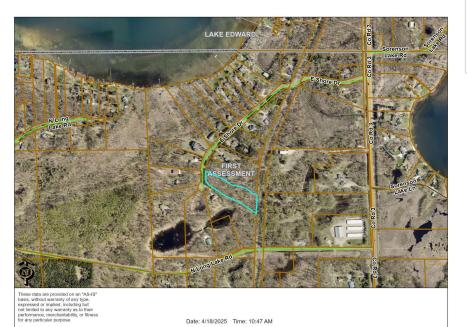

MLS 6706755 Land

\$59,900

2.58 Acres Raw Land

10583 Shore Drive Merrifield MN 56465

Status: Active

## Description:

Wooded 2.59 Acre building site nestled in lake country. All high ground this parcel offers access to all the Brainerd Lakes has to offer: golfing, dining, shopping and located on the Paul Bunyan Trail System. Power and natural gas available, public maintained tar road, building covenants apply.

## **Additional Details:**

Lot Acres 2.58

Lot Dimensions 126x616 irreg

School District 181
Taxes \$358
Taxes with Assessments \$358
Tax Year 2025

## **Driving Directions:**

South of Merrifield to E Shore Drive to the end of the cul de sac

Listed By: Exit Realty Hometown Advantage

Affinity Real Estate Inc. participates in the Regional Multiple Listing Service of Minnesota, Inc Broker Reciprocity (sm) program, allowing us to display other broker's listings on our website. All properties are subject to prior sale, change or withdrawal.