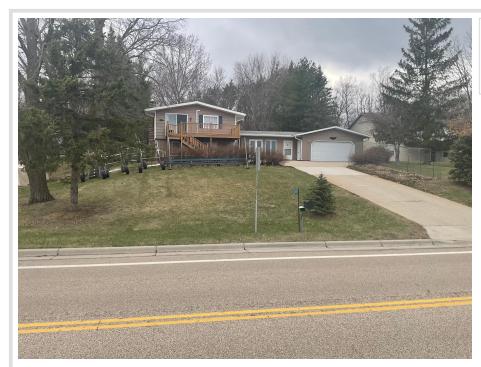

MLS 6706959 Lake Home

\$549,000

2,544 sq ft 3 bedrooms 2 baths

36074 County Highway 72 Battle Lake MN 56515

Waterfront: Otter Tail

Status: Active

## **Description:**

Experience Your Morning Coffee watching the sunrise on Beautiful Otter tail Lake! This Property is just off the lake, on County Rd 72. The 3 bedroom 2 bath year round home features a 10x10 deck over looking the lake also a nice breezeway between the house and the 2 stall garage. The garage has plenty of room for addition toys to be stored. This is available for the 1st time in many years. The property has 100 ft of shoreline on Ottertail lake, with a sandy bottom, where you can have all your toys for a fun summer! Ottertail Lake is known for being one of the best fishing and recreation destinations in MN . This Property also has a back lot. This property is perfect for a family retreat, or a Investment Property for a VRBO .