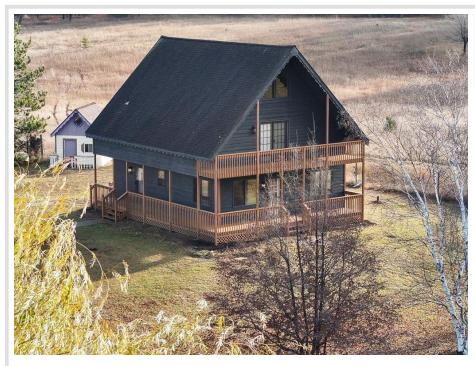

### **Description:**

Set on 3.5 scenic acres, this fully remodeled 2-bed, 2-bath farmhouse in Pillager offers modern style with timeless charm. A spacious loft provides room for a third bedroom or second living area. Black and gold accents shine throughout, and the full wraparound porch adds character and comfort. Ideal for a hobby farm, the property includes a two-stall garage with shop space and a third overhead door, plus a 44x40 pole building—cement pad available for an additional fee. Enjoy Crow Wing River views, a gazebo, and a children's playhouse. Peaceful, practical, and packed with potential!