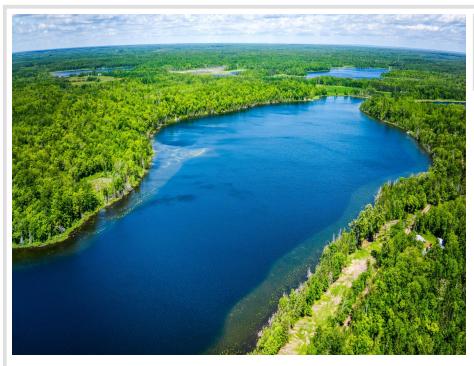

## **Description:**

This is a rare opportunity to own lakeshore and acreage on a private lake with great fishing and hunting at an affordable price. Bass Lake is 114 acres, 90' deep, teaming with fish! The property is adjacent to the Buena Vista State Forest and has direct access to thousands of acres of public and in an area known for trophy whitetails. The adjacent forest has established snowmobile and forest trails throughout as well as the ability to get to many private lakes. The property itself is a beautiful hardwood forest gradually sloping to Bass Lake.