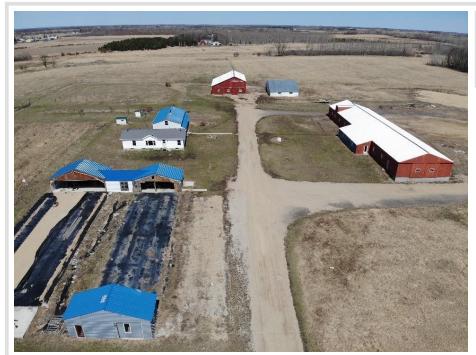

## **Description:**

Bring your ideas--a business, animals and more to this 35-acre property with a large 32x176 shed with concrete and easy loading dock, a 46x64 barn with large hay mow, and also a separate loafing barn plus other small outbuildings. There is also a 24x52 manufactured home with an addition for extra space or bedrooms. Located North of Wadena about 10 miles and on a tar road.