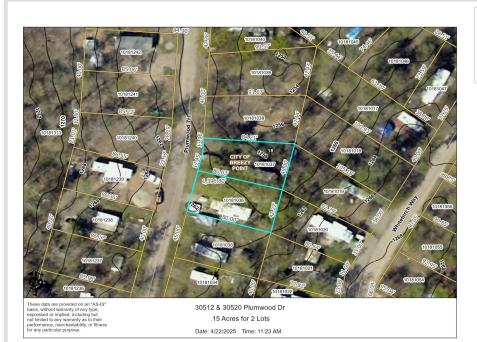

## Additional Details:

| Lot Acres              | 0.15        |
|------------------------|-------------|
| Lot Dimensions         | 71x84x87x80 |
| School District        | 186         |
| Taxes                  | \$470       |
| Taxes with Assessments | \$470       |
| Tax Year               | 2025        |

## **Driving Directions:**

From 30615 Ranchette Dr and the security gates of Whitbirch Cluster 1 - once securing access thru gaes cnontinue forward down Whitebirch Way to end and second Plumwood Trl take a RT - to 30512 & 30520 on RT