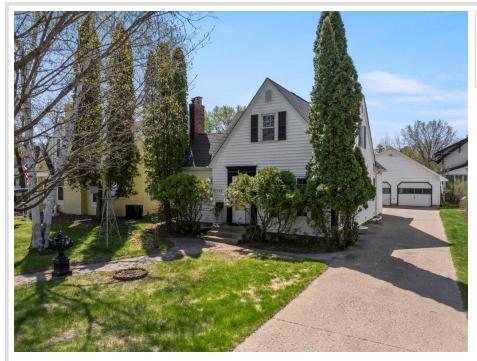

MLS 6707406 Residential

# \$247,500

1,492 sq ft 3 bedrooms 2 baths

508 Bluff Avenue Brainerd MN 56401

Status: Pending

#### **Description:**

Welcome to this beautiful classic home nestled in Brainerd's historic Bluff Avenue. Step inside and be greeted by original hardwood floors throughout much of the main level and the inviting living room anchored by a white brick fireplace. New large windows throughout the home flood the home with natural light. The galley kitchen boasts ceiling height oak cabinetry and a breakfast nook. Enjoy a spacious main level bedroom and 3/4 bath with a soaker tub. The upper level offers two generously sized bedrooms, also with original hardwood floors. The unfinished lower level features the 2nd bathroom, laundry and plenty of extra space for storage or hobbies! You'll be sure to appreciate the oversized detached two-stall garage. Don't miss your chance to own a piece of Brainerd history!