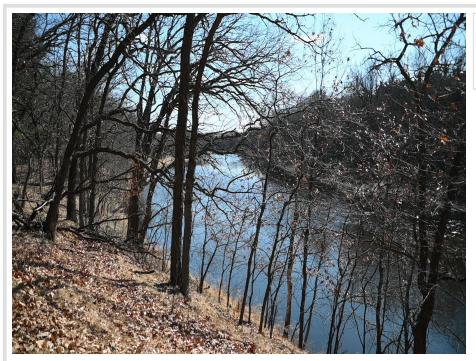

## **Description:**

River Lot with a great View! Driveway has been put into property and lot has been cleaned up of brush leaving behind a beautiful Canvass of trees in which to nestle in your cabin or year round home. This amazing lot is around a half acre in size. Electric is near lot line underground. No time limit, you can start your plans now or in the future. Roads are maintained and plowed in the winter making it a great place for year round living and Enjoyment.. Many great Amenities for the property owner to enjoy here, such as 4 Lakes you have access to, Year Round clubhouse, beach, pool, sports courts, ATV, Snowmobile, and everything in between.