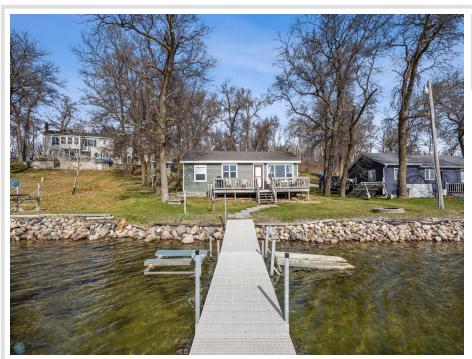

## **Description:**

Your Summer Retreat Awaits! Just 43 mi (approx.) from Fargo-Moorhead, this turn-key 2-bedroom, 1-bathroom cabin on scenic Tamarac Lake offers the perfect escape. Fully renovated—no projects, just pure relaxation. Inside, is an updated kitchen w/quartz countertops & tile backsplash, modern bathroom, laminate flooring throughout. Charming finishes include reclaimed wood ceiling in the primary bedroom & shiplap accent walls in the second. Spray foam insulation, new siding, & windows ensure comfort. 10' x 12' bunkhouse provides extra sleeping space for guests, while an 8' x 12' storage shed keeps your lake toys organized. Step outside to the 10' x 26' lakeside deck, where 75 feet of level frontage (approx.) leads to a sandy-bottom shoreline—ideal for swimming. A new riprap shoreline preserves the beauty & integrity of your lakefront. The included dock makes water access a breeze. Whether you're into boating, paddleboarding, or simply soaking up the sun, Tamarac Lake offers the perfect blend of recreation & tranquility!