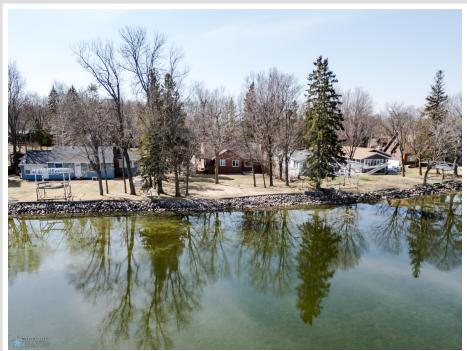

#### **Description:**

Some of the best and flattest shoreline on Detroit Lake just became available! This property features approximately 75' of frontage on Shorewood Drive and is directly across the lake from the city beach - enjoy 4th of July fireworks right from your dock!

This 4 bed / 2 bath year round home has great lake views along with views of the city lights! At this particular part of Shorewood Drive the shoreline directionally changes ever so slightly allowing consistent wave action to keep the shoreline clear, and also makes great panoramic views. The cute 1 1/2 story home features everything one needs on the main level including 2 Bedrooms, and a living area with a cozy fireplace, a kitchen with great lake views, and main floor laundry! Upstairs one will find 2 additional Bedrooms (making a total of 4) and an additional bath.

The lakeside yard is some of the flattest you will find for yard games and to enjoy the activity on the water. The lot also is fairly deep allowing for many options for future additions/expansions/or other upgrades!