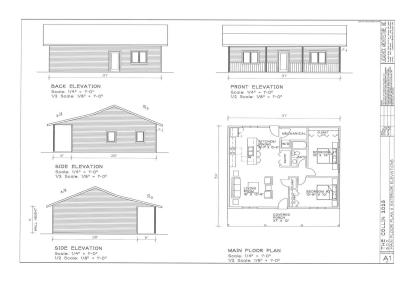

## **Description:**

Experience luxury single-level living in this stunning new home designed for modern comfort. Featuring 2 spacious bedrooms and a beautifully appointed bathroom, this residence includes in-floor heating, solid core doors, and energyefficient Marvin Windows, all under sleek LP SmartSide siding.

The open-concept living area seamlessly connects to the kitchen, complete with a large island for up to four guests. Ample closet space ensures stylish storage throughout.

Located in a peaceful development just minutes from Bemidji, this home offers a serene retreat with easy access to amenities. Customize your space with various options for cabinets, paint, flooring, doors, and siding.

## **Additional Details:**

2025 Year Built Lot Acres 1.08 Lot Dimensions 320x145 School District 31 Taxes \$144 Taxes with Assessments \$144 Tax Year 2025