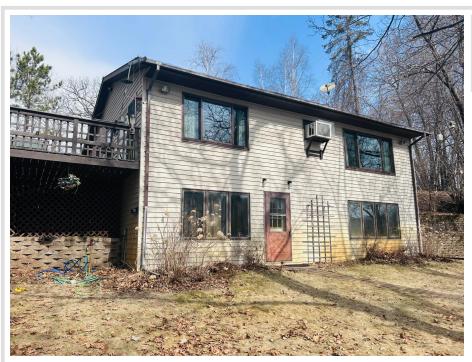

MLS 6707807 Lake Home

\$399,900

1,552 sq ft 3 bedrooms 2 baths

23787 Crooked Lake Lane Deerwood MN 56444

Waterfront: Crooked Lake (18004100)

Status: Pending

## **Description:**

Great Opportunity to purchase this lake home with 320' of shoreline and over 3 total acres. Located on the highly sought after Crooked Lake Chain with just under 1,000 acres of pristine waters. Great south facing walkout lower level just steps to the lake. This home offers an open, great room floor plan with 2 bedrooms and 1 bathroom on the main level. The lower level is partially finished with a bedroom and bathroom. Finish off the family room in the lower level to build equity. Just 2 hrs. from the metro area w/ access to 3 other lakes! Close to Ruttgers Bay Resort, Lake Mille Lacs & the Brainerd Lakes Area.