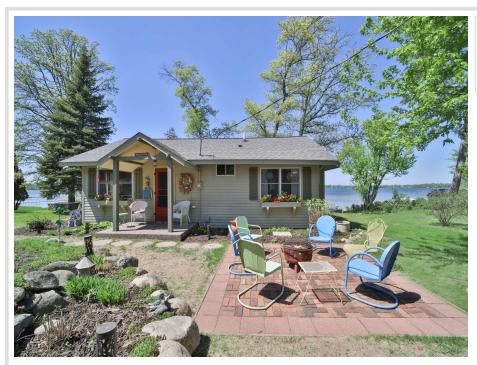

MLS 6707809 Lake Home

\$575,000

816 sq ft 2 bedrooms 1 baths

5810 Birchdale Road Brainerd MN 56401

Waterfront: North Long

Status: Pending

## **Description:**

Must see North Long Lake cabin. This two-bedroom, one-bathroom property features 91 feet of excellent sandy frontage, storage shed (10x12) by the lake, a bunkhouse (22x12) for overflow sleeping, shop to store lawn tools, and beautiful flower gardens. Inside the cabin you will enjoy the amazing views over the lake, vaulted ceilings, tongue and grove finishes, gas fire stove, and plenty of storage room in the basement. Imagine sitting on the lakeside deck watching the sunset after a day on the water. North Long Lake is one of the premier lakes in the Brainerd area for recreation and fishing. Close to championship golf, great restaurants, and shopping conveniences of Brainerd/Baxter. Schedule your showing today!