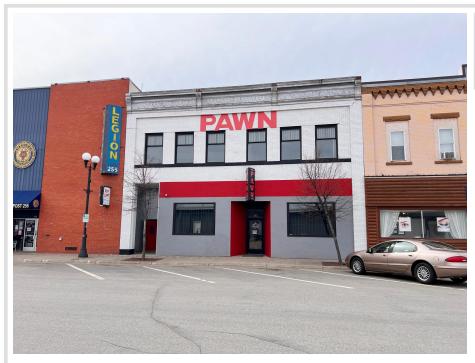

## **Description:**

Discover a rare investment opportunity in Historic Downtown Brainerd. Step into the rich history and vibrant potential of this iconic commercial building, ideally located in the heart of Downtown Brainerd. Dating back to the early 1900s, this storied property was home to Murphy's Dry Goods for over half a century, followed by the well-known Iron Hills Pawn Shop—a beloved local staple. Now, the stage is set for a new chapter. With its prime location and timeless charm, this is the perfect opportunity for a visionary entrepreneur to reimagine the main level retail space and bring fresh energy to the community. Upstairs, a spacious unfinished apartment offers the flexibility to live on-site or generate passive income through rental. Whether you're an investor, business owner, or history enthusiast, this building offers a unique blend of legacy and opportunity. Don't miss your chance to own a piece of Brainerd's past—while shaping its future.