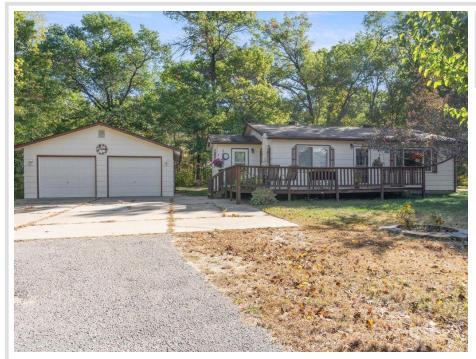

### **Description:**

Charming 2-bedroom, one-story home located on a lovely 3-acre wooded lot just a short drive to Brainerd/Baxter and Pillager. Well-maintained and move-in ready! The open kitchen and living room are spacious with an eat-in dining area and good storage. The front living room has views of the front yard and you can walk out to the front deck which provides nice space to enjoy summer months outside. The 2 bedrooms have backyard views and good closet space. Outside, the detached 2-car garage offers plenty of storage for vehicles, tools, and outdoor toys. The yard overlooks wetlands to the north and has nice privacy (a portion of the pond is on the property.) Conveniently located to shopping, restaurants and amenities. Schools can be Brainerd or Pillager.