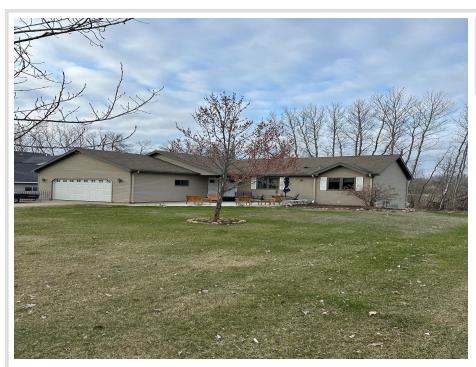

MLS 6708131 Residential

\$369,000

2,576 sq ft 3 bedrooms 3 baths

868 Park Drive Detroit Lakes MN 56501

Status: Active

## **Description:**

This charming home sits in the quiet neighborhood of Willow Springs in the city limits of Detroit Lakes. The home offers 3 bedrooms and 3 bathrooms with ample space on both floors for living, a good size deck off the dining area, a spacious and useable yard and fabulous patio area overlooking the front yard. This a one-owner home and has been tastefully updated and cared for. As a bonus, the road was paved in 2024, the land behind the house has a wildlife pond and will not be developed and the seller has paid off the Special Assessments for the road improvements.