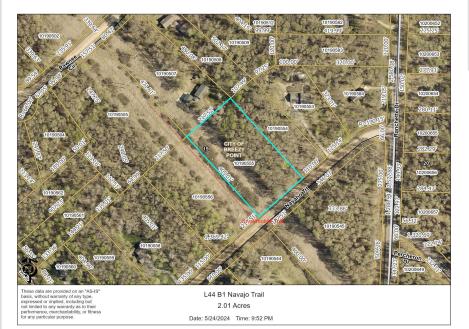

## **Description:**

Ready to build? Here is a rough graded 2.01 acre lot on city tarred road, close to all Breezy Point has to offer. Look forward to everyday sunset views. 2.01 acre lot feels private due to power line 30 ft easement west and 1 acre lot to east. Seller has cleared, graded and installed the septic tank and drain-field 2023, which has been approved and inspected. Just needs to be connected to a home. Seller also has bid for Well installation, lot layout, blueprint for 2 bedroom home 1296sf w/o garage (the smallest as per city zoning). Come take a look!!

## **Additional Details:**

Lot Acres 2.02

Lot Dimensions 217x405x217x405

School District 186
Taxes \$500
Taxes with Assessments \$500
Tax Year 2025