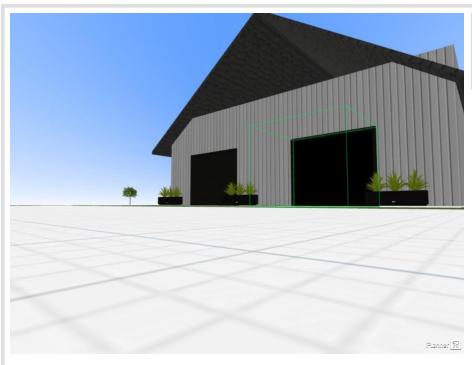

## **Description:**

Located with Nelson Lake views and conveniently close to both Brainerd and Pillager off Highway 210. This 1.8-acre property features a expansive brand-new TO BE BUILT 40x72, stick framed with 16-foot sidewalls, 2-foot overhangs, and two 12'x14' garage doors on the gable ends, plus a standard service door for easy access. This pole shed will be built with a concrete floor, and walls and ceilings will be UNFINISHED. Includes 200 Amp service onsite. Whether you're looking for the perfect spot to store your boats, RVs, snowmobiles, or equipment, or need a base for your business or hobbies. The level lot and massive pole shed will be ready for your storage needs.