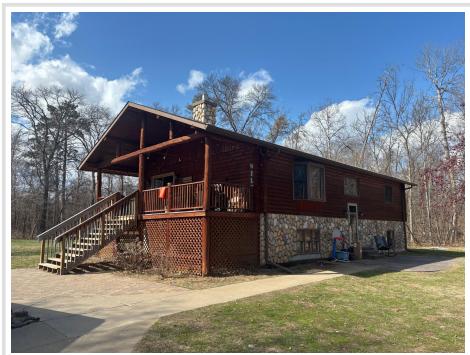

## **Description:**

Escape to the serenity of the countryside with this spacious 4-bedroom, 2-bath home nestled on 2.7 beautiful acres in Pillager, MN. Boasting 2,288 square feet of comfortable living space, this well-maintained home offers the perfect blend of open yard and natural wooded privacy.

Enjoy the convenience of a two-stall detached garage, ideal for vehicles, storage, or workshop space. Inside, the home features a thoughtful layout with generous room sizes, multiple living areas, and plenty of natural light. Whether you're gathering with family or enjoying a quiet evening, this property is a welcoming place to call home.