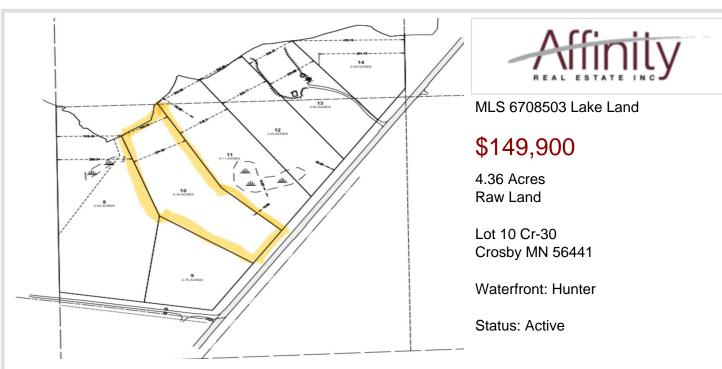

## **Description:**

Gorgeous 4.36 acre wooded lot is ready for your plans! Located minutes from Crosby and near Cuyuna Lake Recreational area, offering world class mountain bike trails, along with several mine pits for great trout fishing. Hunter Lake is a 26' deep private natural environmental lake. Additional land available.

## Additional Details:

| Lot Acres              | 4.36                              |
|------------------------|-----------------------------------|
| Lot Dimensions         | 200 x 150 x 275 x 200 x 400 x 400 |
| School District        | 182                               |
| Taxes                  | \$540                             |
| Taxes with Assessments | \$540                             |
| Tax Year               | 2024                              |

## **Driving Directions:**

From Crosby, go north on Hwy 6 to west on County Rd 30 to property on west side of the road.

Listed By: RE/MAX Results - Nisswa

Affinity Real Estate Inc. participates in the Regional Multiple Listing Service of Minnesota, Inc Broker Reciprocity (sm) program, allowing us to display other broker's listings on our website. All properties are subject to prior sale, change or withdrawal.