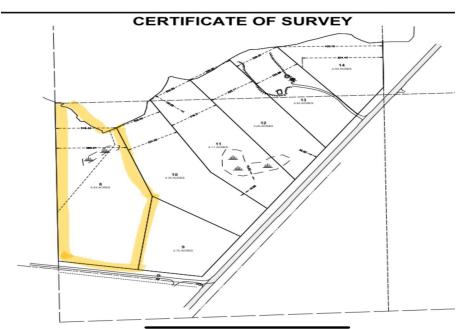

MLS 6708511 Lake Land

\$149,900

6.52 Acres Raw Land

Lot 8 Cr-30 Crosby MN 56441

Waterfront: Hunter

Status: Active

## **Description:**

Here is the best of both worlds - acreage and lakeshore! With 6.52 wooded acres and approximately 245 feet of shoreline, recreational opportunities are endless. Hunter Lake is a 26' deep private natural environmental lake. Located near Cuyuna Lake Recreational area, offering world class mountain bike trails, along with several mine pits for great trout fishing. This lad is ready for your to build your dream retreat!

## **Additional Details:**

6.52 Lot Acres

Lot Dimensions 850 x 250 x 400 x 400 x 50 x 250

School District 182 Taxes \$540 Taxes with Assessments \$540 Tax Year 2024