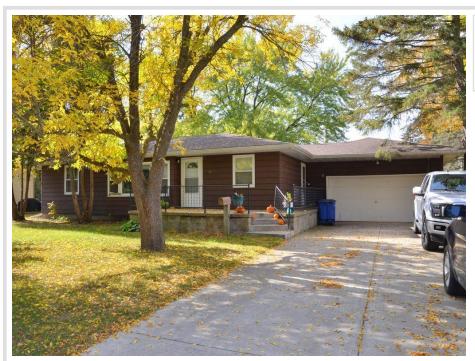

## **Description:**

Park Rapids city home with so much to offer. The main level has a thoughtful floor plan with 3 bedrooms, a full bath, living room, kitchen, dining and easy access to both the front patio (10x18) or the rear deck (12x24). The basement is full-sized, partially finished and provides an ideal opportunity to expand your living space however you see fit. Both levels have 1,022 sq ft each. The furnace (nat gas), central air, water heater and electrical panel (200 amp) were new installs approximately 5 years ago. Seamless gutters and downs were also added. Nice curb appeal with a hipped roof, concrete driveway and a fabulous yard! Convenient in-town location walking distance to the Park Rapids schools. Whether you're looking for a personal residence, a flip opportunity, or a rent-ready investment, this property fits the bill!

## **Additional Details:**

 Year Built
 1965

 Lot Acres
 0.31

 Lot Dimensions
 90 x 150

 Garage Stalls
 2

 School District
 309

 Taxes
 \$1,955

 Taxes with Assessments
 \$2,176