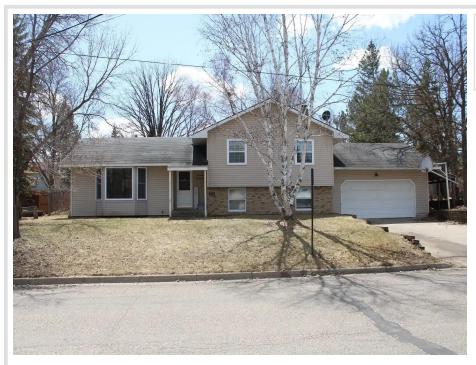

# \$274,900

2,600 sq ft 5 bedrooms 3 baths

1010 2nd Street Bemidji MN 56601

Status: Coming Soon

### **Description:**

Coming Soon!!! 5 bedrooms (YES 5 BEDROOMS)! This home has plenty of room for that growing family. This multi-level home has had multiple updates, including new carpet, new flooring in the kitchen and entryway, and updated bathrooms. You will also enjoy the large fenced-in back yard. This home has plenty to offer and is truly a must-see. excepting showing starting 4-30-2025