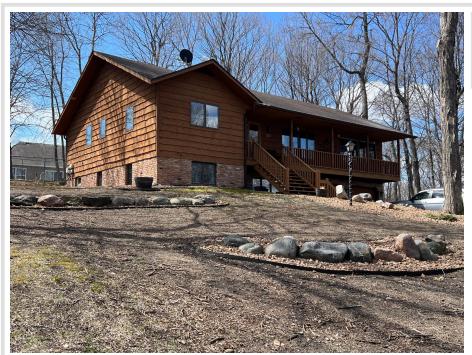

## **Description:**

Financing fell trough now is your opportunity! Fresh seal coat and new steps going in at the front of the house. Beautiful 3-bedroom house on Shorewood Drive with deeded lake access to Detroit Lake! This property offers the perfect blend of lakeside excitement and peaceful living.

The home features 3 bedrooms, 2 baths, and 2534 sq ft of living space. A highlight is the large three-season sunroom with a covered deck, providing stunning lake views and a relaxing space to unwind. There's also a generously sized living room on the main level that overlooks the front deck, offering a panoramic view. The backyard is a private, fenced retreat with mature trees and charming brick paths.