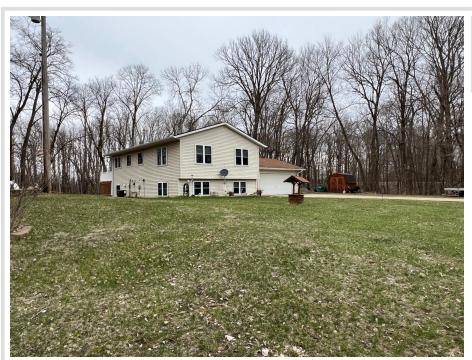

MLS 6708779 Residential

\$365,000

2,212 sq ft 4 bedrooms 2 baths

16236 305th Avenue Detroit Lakes MN 56501

Status: Active

## **Description:**

Charming rural home on 5 acres located on a quiet country road. This four-bedroom, two-bath home is nestled in the woods and features a main-level living room, a kitchen with ample cabinetry, a dining room, and a deck perfect for entertaining or watching the wildlife right off the kitchen. Additionally there are two bedrooms and a full bath on the main floor. On the lower level, you'll find two more bedrooms, a large family room, and an office nook. The garage is insulated and has a three-season room off the back that is wired for a hot tub. The five-acre lot is wooded and has a cleared area on the west side for future use. Come take a look at this terrific rural home.