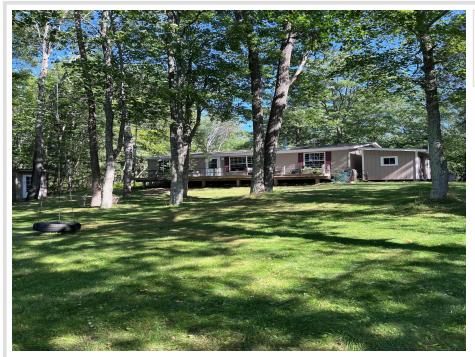

# **Description:**

Pride drop! Open to offers - This beautiful 4-season property is located on Lake Washburn. This serene setting ideally gives the owner a sunset facing view of the lake each evening - a true bonus! Two bedrooms, two full bathrooms, stainless appliances, custom wood burning fireplace, and knotty pine tongue & groove interior finishes give this home a cozy, natural feel. This almost half acre property features a pleasant gradually grassy slope to the waters' edge, where you'll fine 100' of shoreline and a 40' dock. Mature tree coverage throughout property. A dirt public road runs though property to connect neighboring parcels, subject property extends about 20' beyond road opposite of house. Also included on property: 2 person bunk house and adjacent outhouse with electric, a fully insulated workshop with electric, and a yard tool storage shed. Work completed spring 2025: Both decks repaired and stained, interior wood trim finished, dock repaired, exterior ground cleanup, & carpet professionally cleaned. Home is being sold as part of fully probated estate, seller is agent and sole court approved executor.