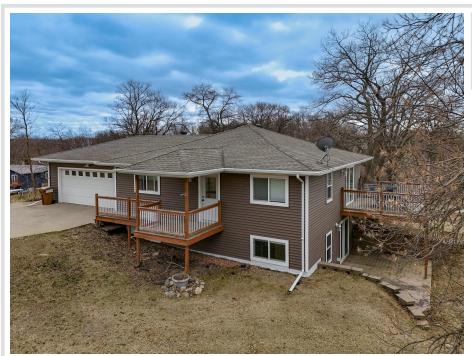

## **Description:**

Private, Wooded, and Wonderfully Renovated - Welcome to Hidden Hills!

Tucked into the Trees just outside Detroit Lakes, this Beautifully Renovated 4 Bed, 2 Bath Home sits proudly on a Hilltop Corner Lot in the sought-after Hidden Hills Subdivision. Offering the perfect blend of Privacy and Convenience, the 3-Acre Property is graced with Mature Woods, a Spacious Yard, and Incredible Views in every direction.

Step inside to a Freshly Updated Interior featuring a Full Finished Basement, a Heated Attached 2-Stall Garage, and a Hillside Deck overlooking the Scenic Subdivision. Whether you're sipping Morning Coffee as the Sun Rises over the Trees or Entertaining Guests on a Warm Evening, the Outdoor Spaces are just as inviting as the Interior.