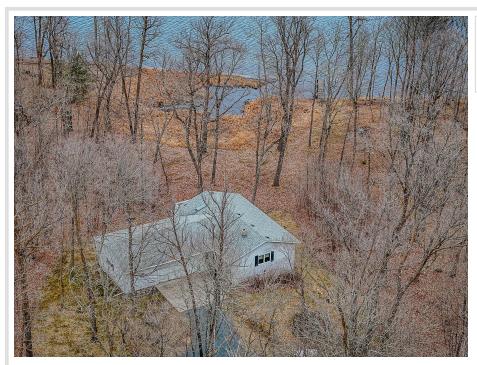

MLS 6708938 Lake Home

\$325,000

1,984 sq ft 2 bedrooms 2 baths

7237 Hawk Point Court Bemidji MN 56601

Waterfront: Little Bass

Status: Active

## **Description:**

Welcome to the serene, private shores of Little Bass Lake, just minutes from Bemidji, MN. Nestled on 1.84 acres with 160 feet of shoreline, this 2-bedroom, 2-bathroom home offers peaceful lake living with room to grow. The well-designed layout features a main floor with one bedroom, a full bath, and convenient laundry. The spacious walk-out basement includes a second bedroom and bathroom, plus beautiful westerly views of the lake—perfect for catching sunsets from your private retreat. You'll love the massive attached garage (24' deep x 36' wide), ideal for storing all your outdoor gear, water toys, or setting up a workshop. The home sits tucked into a quiet bay with hard shoreline—great for swimming, relaxing, or launching your kayak.