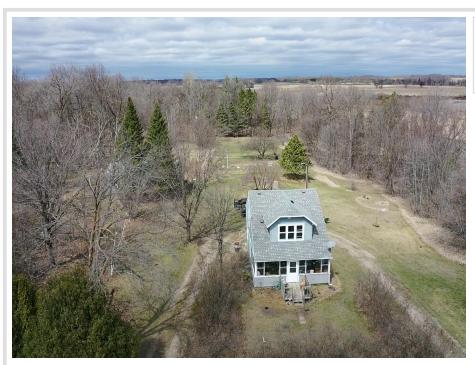

MLS 6709008 Residential

\$215,000

1,464 sq ft 2 bedrooms 1 baths

44052 County Highway 35 Dent MN 56528

Status: Pending

## **Description:**

Explore this affordable 8-acre wooded lot, offering the perfect blend of privacy and natural beauty! This charming homes interior was completely renovated in 1993, plus has newer shingles, a reliable Steffes radiant heating system, and a newer well and septic. Enjoy peaceful walks through the woods, a large metal storage quonset on-site, and a fenced garden area. With crab apple trees enhancing the landscape and attracting local wildlife, this property is a nature lover's dream. Don't miss out on this unique opportunity!