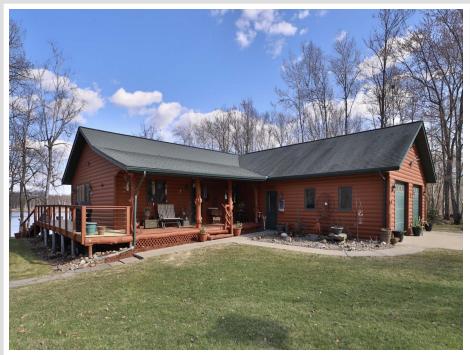

MLS 6709116 Lake Home

\$599,900

2,712 sq ft 3 bedrooms 3 baths

6440 59th Avenue Motley MN 56466

Waterfront: Crooked Lake (Moose

Lake Twp.)

Status: Pending

## **Description:**

Experience serene country living in this beautifully maintained 3-bedroom, 3-bathroom home nestled on 10 wooded acres across from the Foot Hills State forest. Enjoy the environmental tranquility of Crooked Lake, abundant wildlife, and peaceful surroundings. The property features a spacious 30x64 pole building with a 24x30 heated shop, perfect for hobbies or storage. Ideal for nature lovers seeking privacy and comfort.