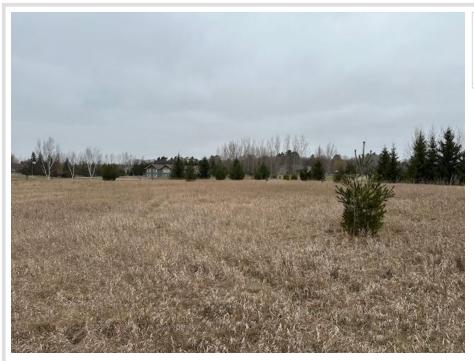

## **Description:**

Great 2.3 acre lot in the sought after Four Seasons neighborhood north of Bemidji. The lot is mostly open but has some nice trees on the perimeter. Road frontage on 3 sides gives the property some great access options as well as wonderful curb appeal for your new home. This is a rare opportunity to purchase a building lot in an established area of newer homes.