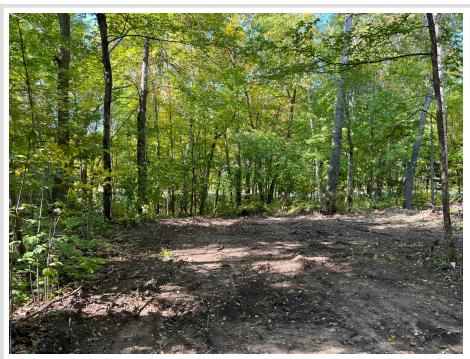

## **Description:**

2.2 acres perfectly located between the new Quarterdeck resort and Mount Ski Gull! This level lot is filled mature hardwood trees and has a building site partially cleared. In addition to being walking distance to Quarterdeck's lakeside restaurant this property has deeded access to Gull Lake! With a Deep well and power on site you will be ahead of the game when building your up north home or getaway!

## **Additional Details:**

Lot Acres 2.21

Lot Dimensions 291x288x300x228

School District 116
Taxes \$200
Taxes with Assessments \$200
Tax Year 2023