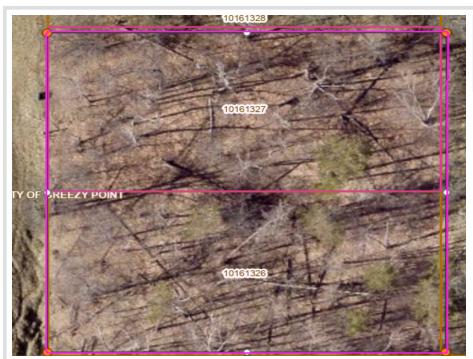

MLS 6709396 Land

\$20,000

0.38 Acres Raw Land

xxx County Road 11 Breezy Point MN 56472

Status: Active

## **Additional Details:**

0.38 Lot Acres Lot Dimensions 130x130 School District 186 Taxes \$132 Taxes with Assessments \$132 Tax Year 2025