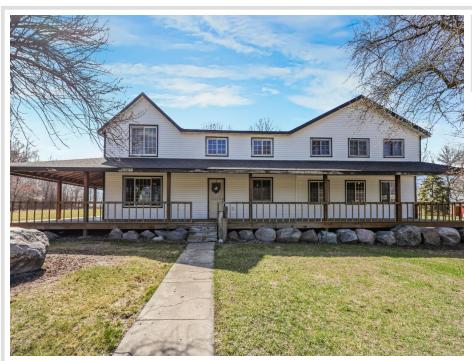

## **Description:**

Seeking space, privacy, and peace? This beautifully remodeled 4-bedroom, 3-bath two-story home sits on 20 acres of serene countryside. Enjoy a fully updated kitchen, spacious bedrooms, and stunning real oak beams throughout the kitchen, entry, and living room. The interior boasts tile and hardwood floors, new carpet in several bedrooms, fresh paint, and thoughtful updates throughout. Step outside to a wraparound deck perfect for entertaining or relaxing, and take in the panoramic views. The property also includes a large barn—ideal for storage, hobbies, or animals—and a heated, insulated attached garage. Major mechanicals have been recently upgraded, including a newer furnace and central air system. A rare blend of comfort, charm, and acreage—this one checks all the boxes.