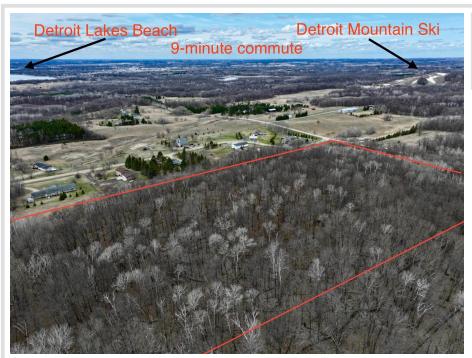

## **Description:**

!!RARE DETROIT LAKES RAW LAND!! Creative liberty is yours with this untouched 21.25 acre beautiful piece of rolling mature timber. Just minutes to Detroit Mountain and Detroit Lake. Land suited for hunting, recreation, or residential development. Land sits adjacent the Mountain View Recreation Area trail system. This land is ripe with options and opportunity.