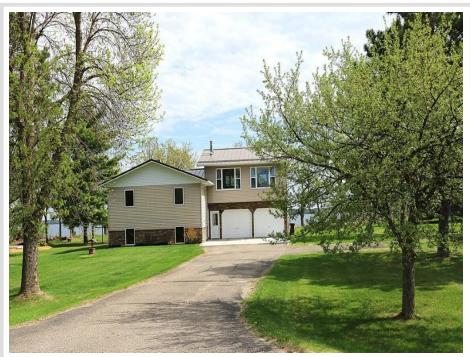

MLS 6709510 Lake Home

\$575,000

2,656 sq ft 3 bedrooms 2 baths

44172 Mosquito Heights Road Perham MN 56573

Waterfront: Big Pine

Status: Pending

## **Description:**

Big Pine Lake in Otter Tail County: Year round home with attached, insulated garage. 100' of hard bottom, swimmable frontage. Steel siding, metal roof, composite deck, and tar drive. This year round home provides maintenance free living so all you have to do is come and enjoy the lake! The home features a walk-out basement with spacious family room and gas fireplace. Kitchen with Cambria countertops, breakfast bar and patio doors to deck. In the sunroom you will find a cozy fireplace and large lakeside windows to enjoy beautiful views. Aluminum stairs with 43 steps to the lake. Big Pine Lake is 4728 acres and is known for it's excellent fishing and recreation. Highly desirable location just minutes from all the amenities of Perham, MN including shopping, 27 hole golf course, pickle ball courts, and walking trails.