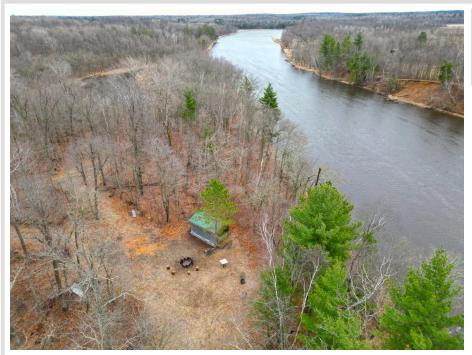

## **Description:**

Welcome to this amazing river front property with endless opportunities! Property has over 1/2 mile of shoreline on the Mississippi River!! Tax forfeited land on all sides and the entire 2 mile drive into the property. Over 1,900 acres to explore, hunt and hike! Main camp area has a beautiful view overlooking the river. Trail system throughout the property brings you near many of the deer stands situated on the property. Deer, turkey, bear and waterfowl are plentiful!! Excellent hard bottom on the river bottom which makes for great swimming and hanging out near by. Smallmouth bass, northern pike and walleye can be caught from the shoreline. Two ponds near the river edge set up perfectly for waterfowl hunting! 10x20 wood shed in the camp area stocked with fresh cut wood! Food plot near the entrance of the property is ready for planting this spring/summer. Come check out this amazing recreational property!