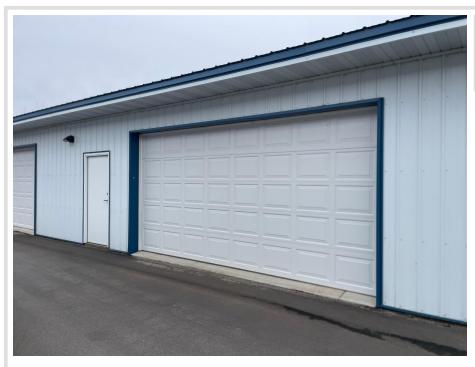

## **Description:**

Need some extra room for your lake toys, lawn equipment, and patio furniture? Conveniently located near Floyd Lake just off of Hwy # 59. This unit features a 30 x 40 space with a 16 ft door, electrical panel, and upgraded epoxy floor. These units can be finished and heated.