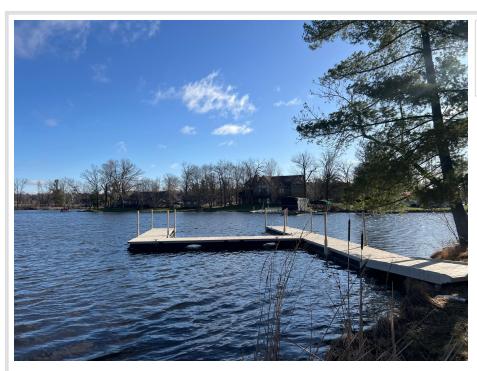

## **Description:**

Wooded 1 Acre lot located in the heart of the Lakes Area! Deeded access to Gull Lake and Dock for day use to enjoy the entire Gull Lake chain. Located just steps away from Bar Harbor Supper Club and 1/2 mile to the boat launch and Zorbaz! Bring your building plans as this lot is ideal for a walkout basement or Slab. High speed Internet and Natural Gas available! Short drive to Downtown Nisswa and Grand View Lodge.