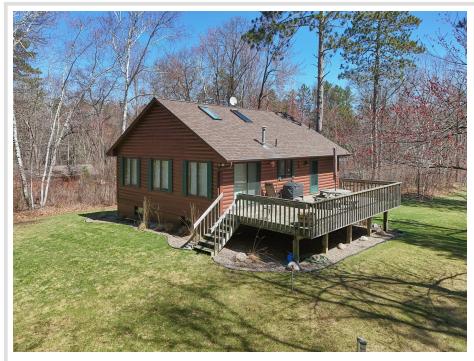

## **Description:**

Welcome to Big Bass Lake. Bass Lake is a secret gem you should learn more about. Awesome water clarity and great fishing! This meticulously maintained home is nestled on 1.6 acres among a variety of beautiful trees. Solid steps to the 150 feet of lakeshore. This home features 3 bedrooms, 2 baths, cozy Wood stove, cedar cabinets, granite countertops, vaulted ceilings and skylights. A 30x36 pole building with a 10'x36' lean to for all of your storage needs. A Seasonal bunkhouse waiting for your finishing touches. Sit on your deck and enjoy the lake from your home. You really must see this home to appreciate the quality. Schedule your showing today!

#### Additional Details:

| Year Built             | 1995            |
|------------------------|-----------------|
| Lot Acres              | 1.5             |
| Lot Dimensions         | 150x518x125x493 |
| Garage Stalls          | 2               |
| School District        | 118             |
| Taxes                  | \$2,590         |
| Taxes with Assessments | \$2,590         |
| Tax Year               | 2025            |