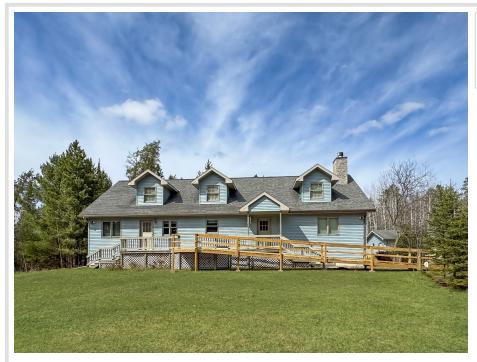

### **Description:**

Gorgeous setting for this 3+, 2 bathroom home on 10 acres just outside Bemidji! Home features good sized open kitchen with dining area, living room with a fireplace, 3 bedrooms on the main floor, main floor laundry, a cozy den with a fireplace, a full unfinished poured concrete basement with an egress window for possible 4th bedroom and a stubbed in bathroom. The upper level is also unfinished with lots of possibilities to add additional living space. The dormers create an inviting look and lots of additional light! Includes a 3 stall finished garage and 10 beautifully wooded acres!