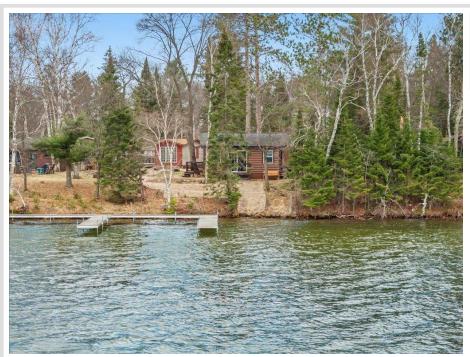

## **Description:**

Charming up North East Fox Lake year round 2 Bedroom, 1 Bath lake cabin! This well maintained cabin sits on one of the nicest lots, positioned right off the water's edge, enjoy stunning views, abundant wildlife, close to, trails and all local amenities. Property has many recent updates including new; floors, shower, toilet, Kinetico waters softener (owned), new appliances including Thin Q stackable washer and dryer, refrigerator, stove, new association shared septic 2024, new 300 sq ft heated and insulated shed with separate storage and shelving. Cabin has been professionally insulated, exterior of cabin professionally painted. Property is being sold turnkey, see supplements for more information & inclusion list. Enjoy Open Gate community all the hard work is done for you take in crystal clear, spring fed waters of East Fox Lake! Don't wait!