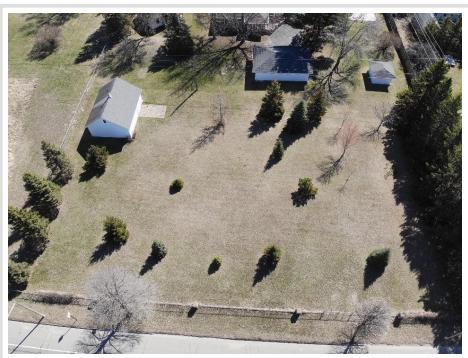

## **Description:**

Incredible opportunity to own a large double lot located across from the Staples-Motley Elementary School. This is a prime location for a large single-family home, multi-family, and more. Lot is level with clear boundaries, mature trees and even a 24x36 garage complete with concrete, two headers for 9 ft doors and storage rafters. Some great possibilities here and at an affordable price.