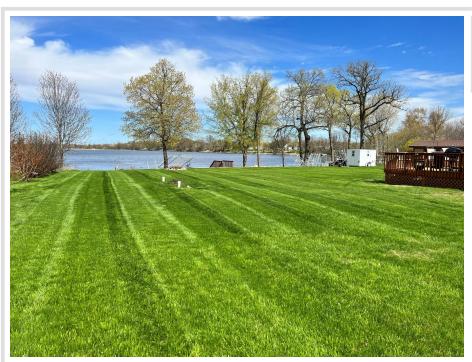

## **Description:**

Privacy on Star Lake! Settled on .75 acres, this quiet 2 bedroom, 2 bathroom retreat offers you seclusion while also offering ample space to entertain. This property includes a 40' destination trailer with 2 opposing slide outs in the living room and an additional slide out in the master bedroom. There is also a questhouse with additional relaxing and sleeping areas, including air conditioning. A 30' X 40' garage with 2 garage doors and a walk-in door complete the lot. In this garage, a full bathroom was added as well as a washer and dryer. There are built-in steps that lead you down the minimal elevation change to an aluminum dock and a boat lift with a canopy that are included with the property.