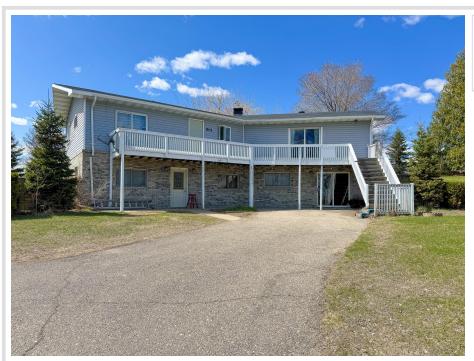

## **Description:**

Discover peaceful country living on the edge of Dent in this spacious 3 bedroom, 2 bathroom walkout rambler set on over an acre lot-featuring low-maintenance vinyl siding, central air, and an open living area that flows seamlessly to a large deck perfect for morning coffee or evening entertaining. The versatile lower level offers bonus family room or hobby space, while car enthusiasts will appreciate the triple stall insulated and heated garage plus a second storage shed ideal for ATVs, mowers or projects. Space like this at this price is hard to find. Schedule your showing today!