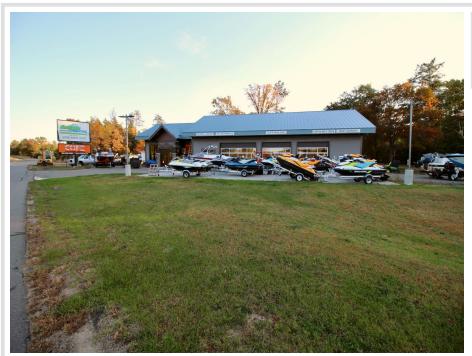

## **Description:**

Exceptional opportunity to own a high-visibility commercial building ideally located between Brainerd and Nisswa along busy Highway 371. This 4,154 sq. ft. building features three oversized service doors perfect for use as a shop, garage, or service center.

Inside, you'll find a welcoming showroom with a customer counter, a private office, and a 3/4 bathroom to support day-to-day operations.

As an added bonus, the property includes 50 feet of shared access to Round Lake, part of the scenic Gull Chain of Lakes. The lake access features a sandy beach perfect for relaxing or entertaining clients in a unique lakeside setting.