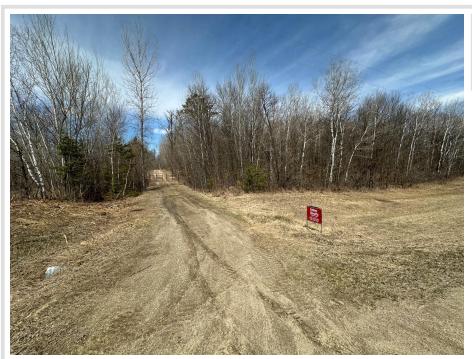

## **Description:**

A beautiful and unique sugar dominated property. 80 acres with a easement of record. Gentle rolling land with maple trees and many different variety of trees and shrubs, this is Mn. Northwoods-with much to offer collect your own maple syrup, hunting and fix up your campsite for a true getaway. This property is enrolled in a Forest Stewardship Plan-which means this property has been carefully tended to for years. ask your agent for details

## **Driving Directions:**

At the Stop Light in Bagley head South about 13 miles till you reach 220th St take a left for 1 mile property is on the left--Look for signs

Listed By: Edina Realty, Inc.

Affinity Real Estate Inc. participates in the Regional Multiple Listing Service of Minnesota, Inc Broker Reciprocity (sm) program, allowing us to display other broker's listings on our website. All properties are subject to prior sale, change or withdrawal.