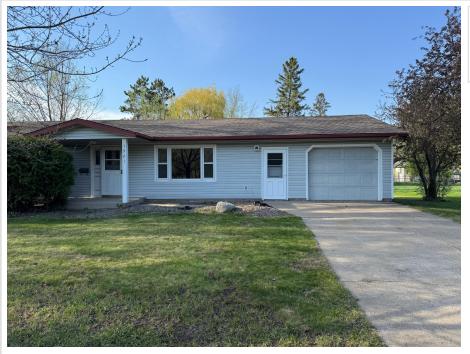

# \$199,000

1,222 sq ft 3 bedrooms 1 baths

1921 Pine Street Brainerd MN 56401

Status: Pending

#### **Description:**

Charming 3 bed 1 bath home on large lot in SE Brainerd. Room sizes a generous and the living kitchen area flow together for an open easy living feel. The third bedroom has a patio door so it could be an office, family room or ????.