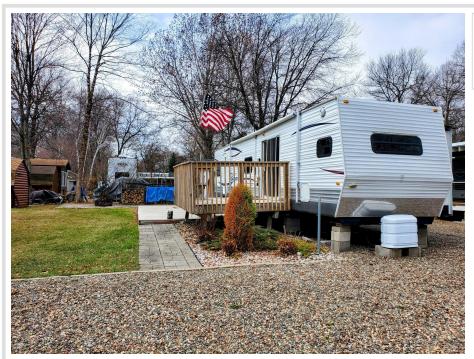

## **Description:**

Private level lot with a lawn large enough for yard games, a firepit with firewood, an 8 x 10 shed and a large two-tiered deck. Included in the sale is everything that you see on the property and in the shed. The camper is an impeccable 2008 Salem PT 392 FKDS fully furnished and ready for the season. It is rare to find one this nice, with an incredible amount of storage! Plus there is room for 3 - 4 cars out front. The comfort station is less than a block away and features restrooms, showers, and laundry facilities